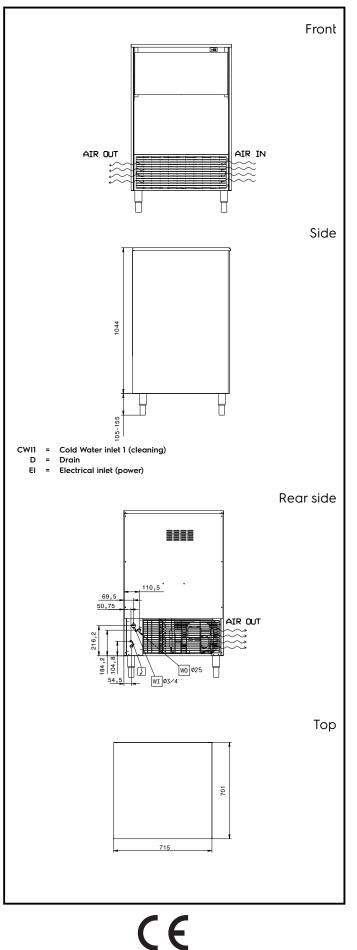

## Ice Makers Ice Cuber (22gr), 112kg/24h, 60kg bin, water-cooled

| Electric                                                                                                                              |                                                                     |  |  |
|---------------------------------------------------------------------------------------------------------------------------------------|---------------------------------------------------------------------|--|--|
| Supply voltage:<br>Electrical power, max:                                                                                             | 220-240 V/1N ph/50 Hz<br>0.69 kW                                    |  |  |
| Capacity:                                                                                                                             |                                                                     |  |  |
| Bin capacity:                                                                                                                         | 60 kg                                                               |  |  |
| Key Information:                                                                                                                      |                                                                     |  |  |
| External dimensions, Width:<br>External dimensions, Depth:<br>External dimensions, Height:<br>Net weight:<br>Output:<br>Kind of cube: | 715 mm<br>700 mm<br>1149 mm<br>81 kg<br>112 kg/day<br>Ice Cube 22 g |  |  |
| Sustainability                                                                                                                        |                                                                     |  |  |
| Refrigerant type:<br>Refrigerant weight:<br>Water consumption:                                                                        | R290<br>140 g<br>47.6 lt/hr                                         |  |  |